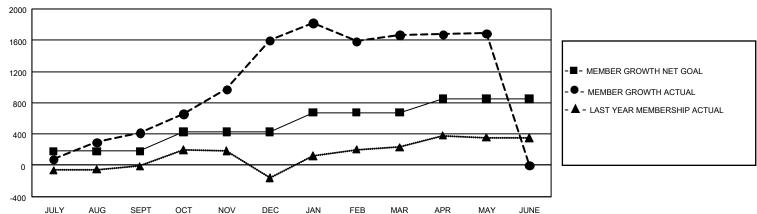

## GMT Constitutional Area 8, Group B

REPORT DOES NOT INCLUDE CLUBS IN UNDISTRICTED AREAS.

| Clubs                                                       |                      |                    |                   | Members                                            |                          |                            |                                                    |  |
|-------------------------------------------------------------|----------------------|--------------------|-------------------|----------------------------------------------------|--------------------------|----------------------------|----------------------------------------------------|--|
|                                                             | RESULTS FOR          | R 2020-2021        |                   | RESULTS FOR 2020-2021                              |                          |                            |                                                    |  |
| QUARTER                                                     | NEW CLUB GOAL        | NEW CLUBS          | DROPPED CLUBS     | QUARTER MEME                                       | BER GROWTH NET<br>GOAL   | MEMBER GROWTH<br>ACTUAL    | DROPPED<br>MEMBERS ACTUAL<br>(including transfers) |  |
| JULY/AUG/SEPT<br>OCT/NOV/DEC<br>JAN/FEB/MAR<br>APR/MAY/JUNE | 18<br>27<br>30<br>24 | 12<br>43<br>8<br>5 | 1<br>0<br>21<br>0 | JULY/AUG/SEPT OCT/NOV/DEC JAN/FEB/MAR APR/MAY/JUNE | 180<br>247<br>247<br>175 | 763<br>1,983<br>552<br>260 | 311<br>775<br>453<br>228                           |  |

## GOALS AND ACTUAL MEMBERS CUMULATIVE

| DROPPED CLUBS: 22  |       | 325 CLUBS OF 414 ADDED 1 OR MORE<br>NEW MEMBERS | GENDER DISTRIBUTION  MALE 5,778 (57.42%) |                |     |
|--------------------|-------|-------------------------------------------------|------------------------------------------|----------------|-----|
| DROPPED MEMBERS    |       |                                                 | FEMALE                                   | 4,285 (42.58%) |     |
| DECEASED           | 39    | CLICK HERE FOR CUMULATIVE                       | TOTAL FAMILY UNIT MEMBERS                |                | 821 |
| CLUB CANCELLED 311 |       | MEMBERSHIP DATA                                 |                                          |                | 404 |
| OTHER              | 1,416 |                                                 | FAMILY MEMBERS PAYING HALF DUES          |                | 464 |
| TOTAL              | 1,766 |                                                 |                                          |                |     |