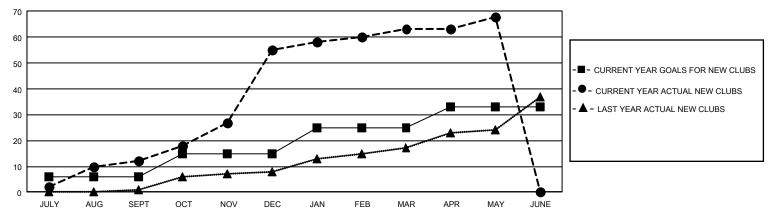

## GMT Constitutional Area 8, Group B

REPORT DOES NOT INCLUDE CLUBS IN UNDISTRICTED AREAS.

| Clubs                                                       |                      |                    |                   | Members                                            |                          |                            |                                                    |  |
|-------------------------------------------------------------|----------------------|--------------------|-------------------|----------------------------------------------------|--------------------------|----------------------------|----------------------------------------------------|--|
|                                                             | RESULTS FOR          | R 2020-2021        |                   | RESULTS FOR 2020-2021                              |                          |                            |                                                    |  |
| QUARTER                                                     | NEW CLUB GOAL        | NEW CLUBS          | DROPPED CLUBS     | QUARTER MEME                                       | BER GROWTH NET<br>GOAL   | MEMBER GROWTH<br>ACTUAL    | DROPPED<br>MEMBERS ACTUAL<br>(including transfers) |  |
| JULY/AUG/SEPT<br>OCT/NOV/DEC<br>JAN/FEB/MAR<br>APR/MAY/JUNE | 18<br>27<br>30<br>24 | 12<br>43<br>8<br>5 | 1<br>0<br>21<br>0 | JULY/AUG/SEPT OCT/NOV/DEC JAN/FEB/MAR APR/MAY/JUNE | 180<br>247<br>247<br>175 | 763<br>1,983<br>552<br>260 | 311<br>775<br>453<br>228                           |  |

## GOALS AND ACTUAL NEW CLUBS CUMULATIVE